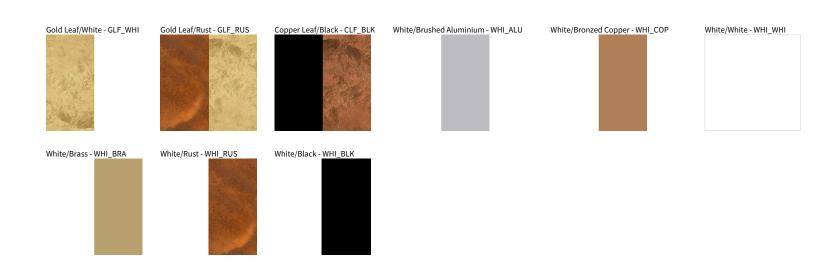

## VERA SURFACE COLOR FINISH CHART

PROJECT TYPE NOTES QUANTITY DATE

Digital: Not all screens are calibrated the same, and therefore, colors will appear differently between screens. Physical: When texture is involved, there will be variations in color, character and tone within a product series and between product families.